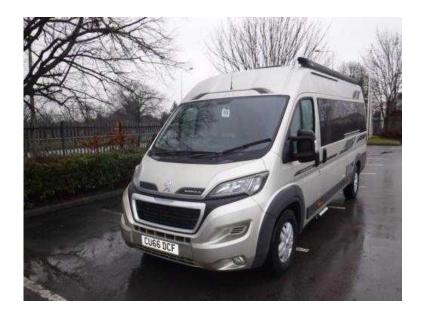

## Auto-Sleepers Warwick 2016 (49,995 GBP)

Location West Midlands, Shropshire https://www.freeadsz.co.uk/x-492525-z

AUTO SLEEPERS WARWICK XL REGISTERED DECEMBER 2016 AS NEW, DELIVERY MILEAGE ONLY REAR LONG BENCH SEATS TWO SINGLES OR ONE LARGE DOUBLE PEUGEOT 2.2 150 BHP METALLIC GOLD PREMIUM AND WINTER PACKS OVEN, MICROWAVE, 3 WAY FRIDGE THULE AWNING REVERSING CAMERA LPG TANK OPEN 7 DAYS A WEEK FOR VIEWING www.goeuropean.co