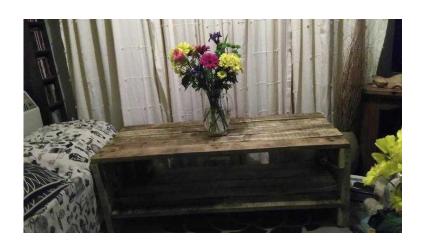

## coffee table (100 GBP)

## FFOOAdSZauk

Location South West, Hampshire https://www.freeadsz.co.uk/x-492550-z

rustic look reclaimed timber coffee table handmade,varnished top with rustic white bottom shelf for storage,1200mm x 500mm x 430mm height. can make others to spec,colour and.