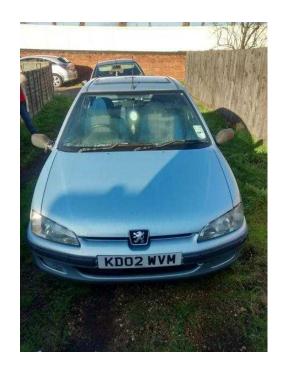

## Peugeot 106 2002 (275 GBP)

Location **East Midlands, Leicestershire** https://www.freeadsz.co.uk/x-492562-z

Peugeot 106, 2002 plate MOT until September 2017 Good for a first car, damage to passenger side door and driver wing mirror Not many miles on clock, car runs well. Selling due to upgrade in car.;