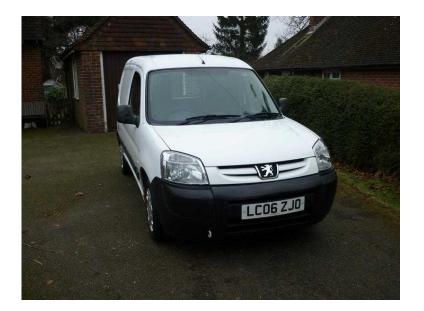

## Peugeot Partner Van 2006 (925 GBP)

Location **South East, Kent** https://www.freeadsz.co.uk/x-492565-z

Ply Lined, full mesh bulkhead, roof rack (not shown in photos), 2 Keys, all original documents and history. Good condition with some marks and dents, the worst being on the near side front wing. The Van has been 100% reliable in two and a half years of ownership and has been used daily until a new larger van was purchased two weeks ago. £925 o.n.o. phone 07876 502327 07876 5023...(click to reveal full phone)