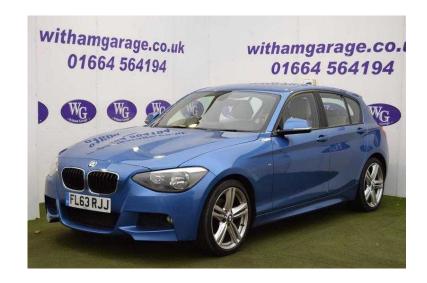

## **BMW 1 Series 2013 (12,995 GBP)**

Location East Midlands, Derbyshire https://www.freeadsz.co.uk/x-492581-z

ABS, Immobiliser, Alarm, Remote Central Locking, Power Steering, Climate Control, Cruise Control, Full Leather, Electric Windows, CD Player, Electric Mirrors, Parking Sensors, Auto Lighting, Radio, Bluetooth, DAB, USB