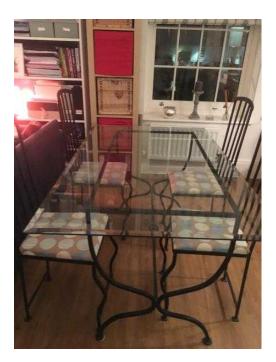

## Wrought Iron dining room table and chairs (100 GBP)

Location London, London https://www.freeadsz.co.uk/x-492589-z

Good condition glass top wrought iron base dining room table and four

|                                                                                           | 1                                                                                         | 1                                                                                         | 1                                                                                         |                                                                                           |                                                                                           |                                                                                           |                                                                                           | 1                                                                                         |                                                                                           |
|-------------------------------------------------------------------------------------------|-------------------------------------------------------------------------------------------|-------------------------------------------------------------------------------------------|-------------------------------------------------------------------------------------------|-------------------------------------------------------------------------------------------|-------------------------------------------------------------------------------------------|-------------------------------------------------------------------------------------------|-------------------------------------------------------------------------------------------|-------------------------------------------------------------------------------------------|-------------------------------------------------------------------------------------------|
|                                                                                           |                                                                                           |                                                                                           |                                                                                           |                                                                                           |                                                                                           |                                                                                           |                                                                                           |                                                                                           |                                                                                           |
| Wrought Iron dining room<br>table and chairs<br>https://www.freeadsz.co.uk/x-4925<br>89-z |