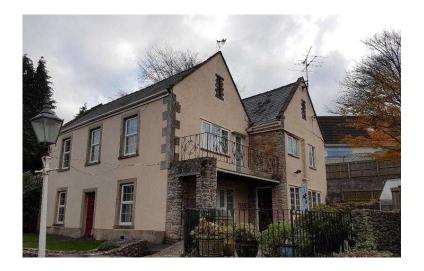

## 5 Bedroom house For Sale In Crosscombe (5850 GBP)

South West, Somerset Location https://www.freeadsz.co.uk/x-492596-z

The Old Mill House is a beautiful 5 bedroom detached family home located in the heart of Croscombe. On the ground floor, you will find a good-sized kitchen, a large open plan dining/family area and spacious

The first floor consists of 3 large doubles, and a single. One of the guest rooms has its balcony overlooking the back garden. There is a family bathroom suite.

The second floor leads to a converted attic which could be utilised as a fifth bedroom or master suite with views of the surrounding areas.

The outside garden is easy to maintain with a patio leading to an underground cellar. At the front of the house there is ample parking, however there is permission to build a new driveway. Adjacent to the house is the Croscombe Mill Garage, available by separate negotiation. The garage has planning permission for 3 dwellings. KEY FEATURES

5 Bedrooms Quiet Area Double Glazing Great Location

| <br>_ | _ |
|-------|---|

| osscombe | Bedroom house |  |
|----------|---------------|--|
|          | Ф             |  |
|          |               |  |