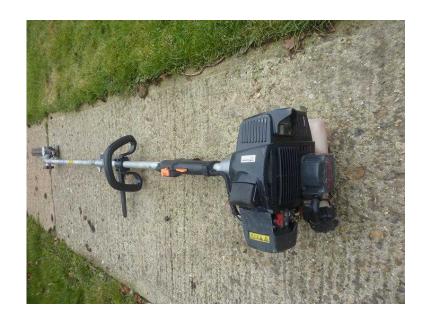

## Kawasaki professional long reach hedge cutter cost around 500 (250 GBP)

Location **South East, East Sussex** https://www.freeadsz.co.uk/x-492665-z

Japanese quality professional machine can run different attachments so versatile, runs well, good condition, ring anytime on 01825723693 018257236...(click to reveal full phone number) or 07399905367 073999053...(click to reveal full phone number) no texts please, located newick not