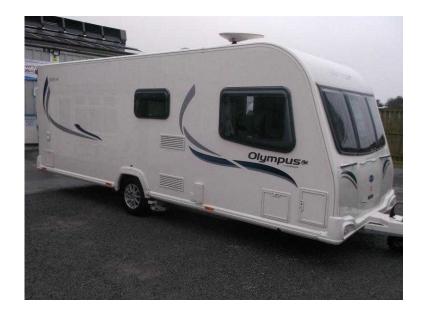

## **Bailey Olympus 2012 (11,995 GBP)**

Location Yorkshire and the Humber, North Yorkshire https://www.freeadsz.co.uk/x-492680-z

BAILEY OLYMPUS PLUS 530 / 4 berth - full rear dressing room incorporating separate shower cubicle, toilet and vanity unit - nearside fixed double bed with offside wardrobes - central offside kitchen - nearside central dresser - 2 x 6' singles / double at the front - an outstanding example of an exceptionally lightweight family model - loads of room and loads of storage - comes complete with a full awning, satellite dome aerial and a FITTED MOTOR!