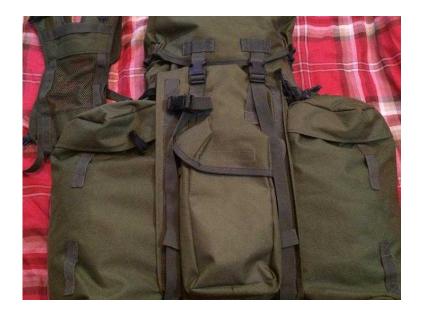

## Web-tex 34 90L PLCE Rucksack cw yoke (50 GBP)

Location South East, West Sussex https://www.freeadsz.co.uk/x-492687-z

Web-tex 3/4 90L PLCE Rucksack, complete with webbing yoke to make your side pouches into a mini rucksack, Only ever used to store a few things in, never taken out, looks like!