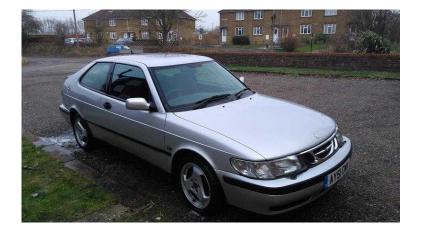

## 2001 Saab 93 2.0t coupe Silver 495

Location **South East, East Sussex** https://www.freeadsz.co.uk/x-492754-z

Working ac. lpt. 114000 miles. 5 speed manual. 11service stamps. 4good tyres. Genuine reason for sale. Cassette adapter plays music from mobile phone Mot till April. Clean car.Only C3 oil used last 3 years. Very powerful car. &pound