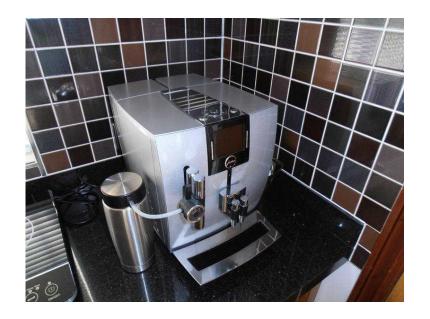

## Jura Impressa J9 TFT Bean-to-Cup Coffee Machine Silver (650 GBP)

Location East of England, Suffolk

https://www.freeadsz.co.uk/x-492805-z

Jura Impressa J9.3 TFT Bean-to-Cup Coffee Machine.

Pristine Condition.

With original packaging

Unwanted gift

Very occasional usage

**Buyer collects** 

Touch Bean to Cup coffee machine - creates the perfect espresso, cappuccino, latte macchiato and more at the touch of a button

- High resolution interactive colour screen to select your drink or program and store your preferences
- Swiss made combining the highest quality materials and craftsmanship with prize winning design
- State of the art features include wireless technology, an advanced coffee grinder and pre-ground coffee recognition
- Fine foam technology ensures perfect milk froth with a light, creamy consistency every