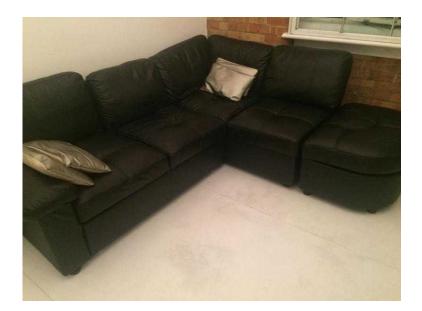

## Sofabed Corner in Leather with Storage Footstool (600 GBP)

Location London, London https://www.freeadsz.co.uk/x-492827-z

I am selling a real leather Corner Sofabed is a joy to sit upon and becomes a sofabed with a slid out mattress tucked away. For normal use the Chaise provides additional stretch out space and your living room and completed with the storage footstool.

Bought it last year and in very good condition, reason for selling moving house (furnished). Owner are professional couple with no kids, no pets, no smoking.

- Right hand corner
- Real Bonded leather
- Colour Black
- Hidden sofabed slides out
- Storage footstool included

Dimensions--Height:970mm x Width:2450mm x Depth:860mm Extends from 2450mm to