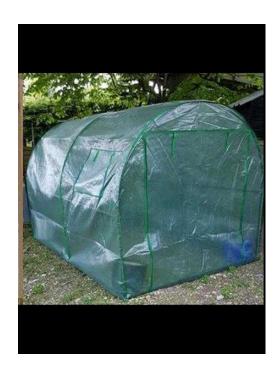

## Polytunnel (40 GBP)

Location **South East, East Sussex** https://www.freeadsz.co.uk/x-492891-z

Poly tunnel
10ft long
80 cm wide
75 cm high
Zipped roll up doors both ends
Zipped roll up windows and over insect mesh panels
Complete with frame securing ground pegs and guy ropes
In used condition
Collection only
Needs gone as soon as possible as moving;