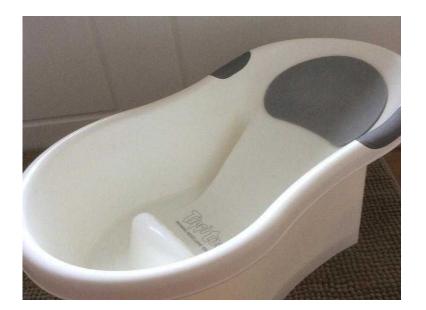

## Baby bath (6 GBP)

Location **East of England, Cambridgeshire** https://www.freeadsz.co.uk/x-492917-z

Suitable from birth. Integral ledge to support bottom meaning you only need to support babies head. Padding to support.