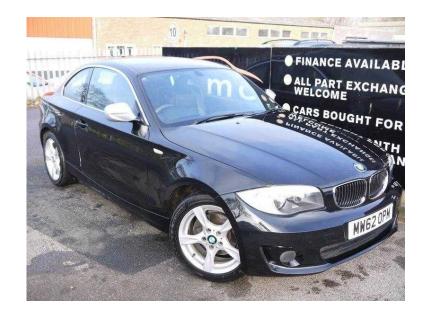

## **BMW 1 Series 2013 (9,990 GBP)**

Location **South West, Isle Of Wight** https://www.freeadsz.co.uk/x-492973-z

Black, Upgrades - Bluetooth Telephone Audio Connection, Seat Heating for Driver/Passenger, Exterior Trim Chromeline 2, Metallic Paint, DAB Tuner, 1 owner, Standard Features - Manual Air Conditioning, Alarm System (Thatcham 1) with Remote Control, On - Board Computer (OBC), Front Electronic Windows with Open/Close Fingertip Control, Anti-Trap Facility and Comfort Closing Function, Tyre Puncture Warning System (TPWS), Alloy Wheels - 17in Star Spoke Style 371/ES, USB/Audio Interface, Bluetooth Handsfree Facility, BMW Professional Radio, Boston Leather. 4 seats, Ã, £9,990 p/x