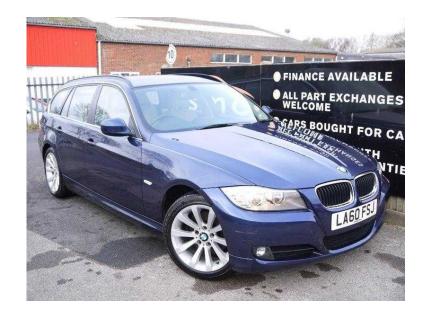

## **BMW 3 Series 2010 (9,490 GBP)**

Location **South West, Hampshire** https://www.freeadsz.co.uk/x-492985-z

Blue, 2 owners, Navigation System - BMW Business, Air Conditioning, Automatic with Two - Zone Control, Park Distance Control (PDC), Rear, Auto Start-Stop (MSA), Electric Windows - Front and Rear, with Open/Close Fingertip Control, Upholstery - Dakota Leather, Alarm System (Thatcham 1), 17in Light Alloy V - Spoke Style 285 with 225/45 R17 Run - Flat Tyres, Bluetooth Telephone Preparation with Telematics, On - Board Computer (OBC), Start - Stop Button, Anti - Whiplash Front Head Restraints, Tyre Puncture Warning System (TPWS), BMW Professional Radio with Single CD Player (with MP3 Playback Capability) and Auxiliary Input Point for Auxiliary Playing Devices. 5 seats, Ã, £9,490 p/x