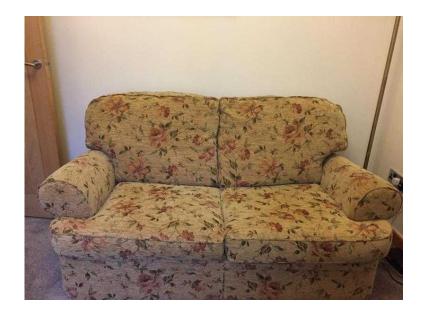

## Double sofa bed (75 GBP)

Location North, Lancashire https://www.freeadsz.co.uk/x-493015-z

Beigh floral colour very good condition very strong;

|                                |           |                                |           | -                              |           |                                |           |                                |           |                                |           |                                |           |                                |           |                                |           | -                              |           |
|--------------------------------|-----------|--------------------------------|-----------|--------------------------------|-----------|--------------------------------|-----------|--------------------------------|-----------|--------------------------------|-----------|--------------------------------|-----------|--------------------------------|-----------|--------------------------------|-----------|--------------------------------|-----------|
|                                | 鵽鬣髓       |                                |           |                                |           | - <u>2</u> 5-1                 |           |                                |           |                                |           |                                |           |                                |           | 「「「「」                          |           |                                |           |
| https://www.freeadsz.c<br>15-z | Double so | https://www.freeadsz.c<br>15-z | Double sc | https://www.freeadsz.c<br>15-z | Double so | https://www.freeadsz.c<br>15-z | Double sc | https://www.freeadsz.c<br>15-z | Double so | https://www.freeadsz.c<br>15-z | Double sc | https://www.freeadsz.c<br>15-z | Double so | https://www.freeadsz.c<br>15-z | Double so | https://www.freeadsz.c<br>15-z | Double so | https://www.freeadsz.c<br>15-z | Double sc |
| co.uk/x-4930                   | ofa bed   |