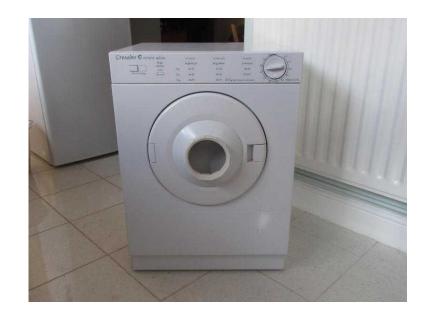

## **Tumble Dryer (45 GBP)**

Location **South East, Kent** https://www.freeadsz.co.uk/x-493026-z

Crusader reverse action tumble dryer. Multiple settings. Front vent and also has hose with additional condensing box for internal use. W 48.5cm, H 67cm, D50cm. Good.