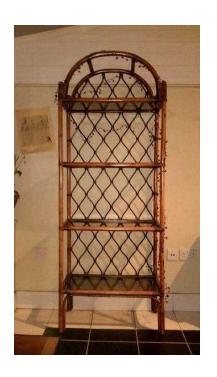

## Lovely wood and rattan 4 glass shelving unit - Excellent condition (30 GBP)

Wales, Clwyd Location https://www.freeadsz.co.uk/x-493035-z

Wood and rattan 4 glass shelving unit in excellent condition.

Size: H 200 cm x L 75 cm x W 39 cm.