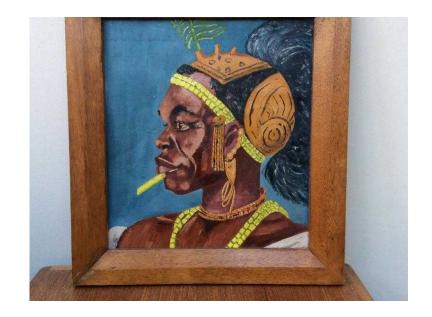

## African tribal paintings. (20 GBP)

Location **South East, Berkshire** https://www.freeadsz.co.uk/x-493114-z

3 different original African tribal paintings. 33cm High X 31cm.

| 回難緊    | African                | tribal    | paintings.  |
|--------|------------------------|-----------|-------------|
|        | https://www.fr         | eeadsz.co | o.uk/x-4931 |
|        | African                | tribal    | paintings.  |
|        | https://www.fr<br>14-z | eeadsz.co | .uk/x-4931  |
|        | African                | tribal    | paintings.  |
|        | https://www.fre        | eeadsz.co | .uk/x-4931  |
|        | African                | tribal    | paintings.  |
|        | https://www.fr         | eeadsz.cc | o.uk/x-4931 |
|        | African                | tribal    | paintings.  |
| 回数     | https://www.fr         | eeadsz.cc | .uk/x-4931  |
| 迴      | African                | tribal    | paintings.  |
| ]+5.53 | https://www.fr<br>14-z | eeadsz.cc | .uk/x-4931  |
|        | African                | tribal    | paintings.  |
|        | https://www.fr<br>14-z | eeadsz.cc | .uk/x-4931  |
|        | African                | tribal    | paintings.  |
|        | https://www.fr<br>14-z | eeadsz.cc | .uk/x-4931  |
|        | African                | tribal    | paintings.  |
|        | https://www.fr         | eeadsz.cc | .uk/x-4931  |
|        | African                | tribal    | paintings.  |
|        | https://www.fr<br>14-z | eeadsz.co | o.uk/x-4931 |