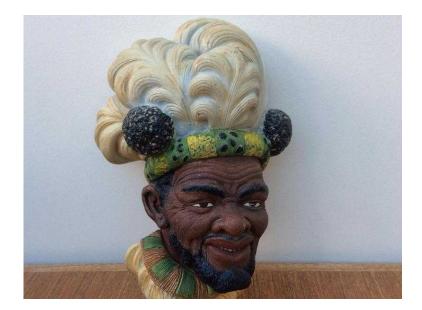

## Zulu mask. (5 GBP)

Location South East, Berkshire https://www.freeadsz.co.uk/x-493115-z

Small Zulu mask made in plaster. 21cm High X 14cm.

|                                  |       |                                  |       |                                  |       | 52                               |       |                                  |       |                                  |       |                                  |       |                                  |       |                                  | 記載    |                                  |       |
|----------------------------------|-------|----------------------------------|-------|----------------------------------|-------|----------------------------------|-------|----------------------------------|-------|----------------------------------|-------|----------------------------------|-------|----------------------------------|-------|----------------------------------|-------|----------------------------------|-------|
| https://www.freeadsz.co.<br>15-z | Zulu  |
| uk/x-4931                        | mask. |