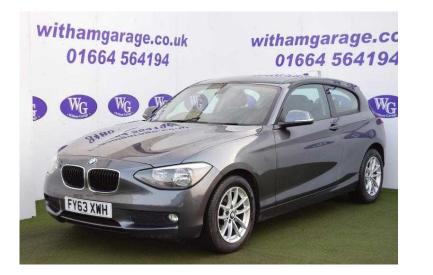

## BMW 1 Series 2013 (10,495 GBP)

Location **East Midlands, Nottinghamshire** https://www.freeadsz.co.uk/x-493133-z

Immobiliser, Alarm, Remote Central Locking, Air Conditioning, Electric Windows, CD Player, Electric Mirrors, Parking Sensors, Auto Lighting, Radio, Bluetooth, DAB, USB