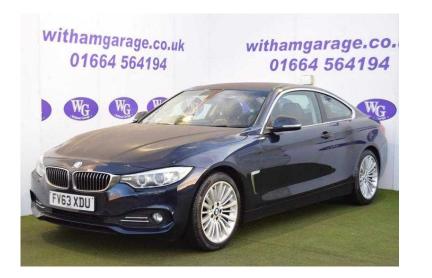

## BMW 4 Series 2013 (17,995 GBP)

Location **East Midlands, Derbyshire** https://www.freeadsz.co.uk/x-493196-z

ABS, Immobiliser, Alarm, Traction Control, Remote Central Locking, Climate Control, Cruise Control, Full Leather, Heated Seats, Electric Windows, CD Player, Electric Mirrors, Parking Sensors, Auto Lighting, Radio, Bluetooth, DAB, USB