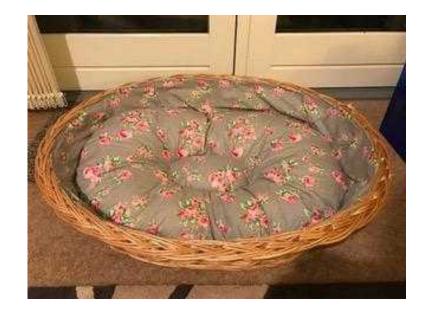

## Wicker Lined Dog Basket (20 GBP)

Location **South East, Buckinghamshire** https://www.freeadsz.co.uk/x-493210-z

Beautiful lined dog bed - only used for toddlers! Immaculate condition. 76cm long x 56 cm wide
Cushion measures 63cm x 44