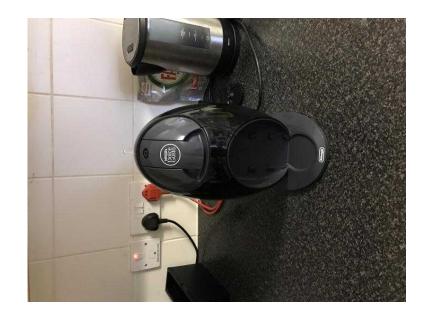

## **Dolce Gueto Coffee Machine (15 GBP)**

Location South East, East Sussex

https://www.freeadsz.co.uk/x-493286-z

Only 3 months old, does a great coffee. Hot and cold temperatures. Power (watts): 1500 watts

Water Capacity (litres): 0.8 litres Bar Pressure (bar): 15 bar

Coffee Type: Dolce Gusto Pods;

| 温馨  | Dolce Gueto Coffee Machine                |
|-----|-------------------------------------------|
|     | https://www.freeadsz.co.uk/x-4932<br>86-z |
|     | Dolce Gueto Coffee Machine                |
|     | https://www.freeadsz.co.uk/x-4932<br>86-z |
|     | Dolce Gueto Coffee Machine                |
|     | https://www.freeadsz.co.uk/x-4932<br>86-z |
|     | Dolce Gueto Coffee Machine                |
|     | https://www.freeadsz.co.uk/x-4932<br>86-z |
|     | Dolce Gueto Coffee Machine                |
|     | https://www.freeadsz.co.uk/x-4932<br>86-z |
| 組織機 | Dolce Gueto Coffee Machine                |
|     | https://www.freeadsz.co.uk/x-4932<br>86-z |
|     | Dolce Gueto Coffee Machine                |
|     | https://www.freeadsz.co.uk/x-4932<br>86-z |
|     | Dolce Gueto Coffee Machine                |
|     | https://www.freeadsz.co.uk/x-4932<br>86-z |
| 線線  | Dolce Gueto Coffee Machine                |
|     | https://www.freeadsz.co.uk/x-4932<br>86-z |
|     | Dolce Gueto Coffee Machine                |
|     | https://www.freeadsz.co.uk/x-4932<br>86-z |