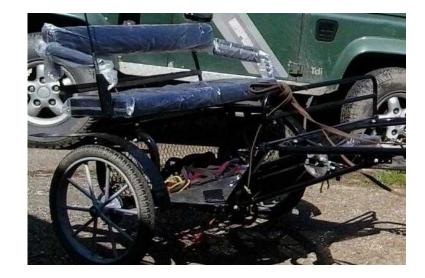

## **PONY CARRIAGE (400 GBP)**

Location **South East, East Sussex** https://www.freeadsz.co.uk/x-493292-z

Well sprung new line carriage £400.00 adjustable seat & shafts fits 12hh to 14hh pneumatic tyers spares included really practical vehicle;