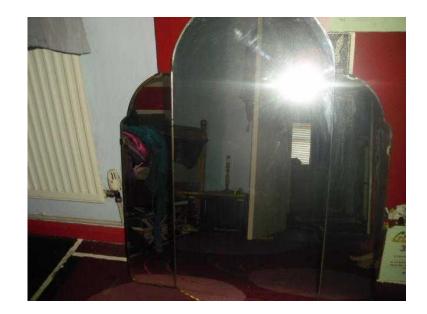

## **OLD**, dressing table mirror (25 GBP)

Location **East Midlands, Northamptonshire** https://www.freeadsz.co.uk/x-493354-z

I've got a very old dressing table mirror. It's 36" tall & 30" wide. Bevel edged. In v.g.c. I need the room now, it's in the way. £25 o.v.n.o. Kettering. 07955404204 079554042...(click to reveal full phone)