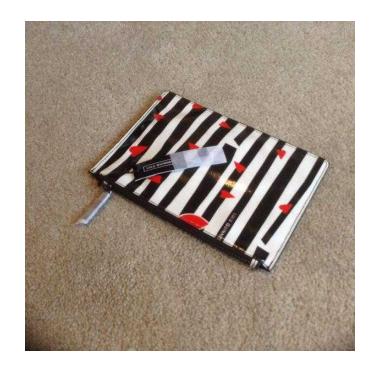

## Lulu Guiness zip pouch (12 GBP)

Location **West Midlands, Warwickshire** https://www.freeadsz.co.uk/x-493429-z

Lulu Guiness pouch. Metal zip fastening. Laminate. Black and white stripes with red hearts. Black lining. Can be worn underarm to keep essentials or used as a cosmetic bag. 23cms (9ins) X 16cms (6.5ins)..