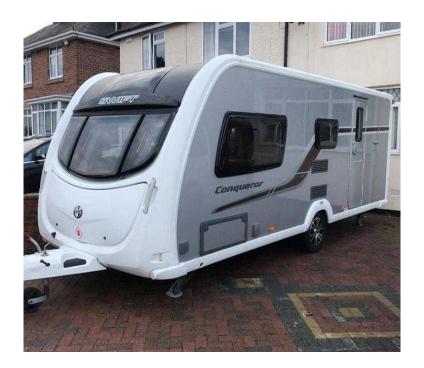

## 4 Berth Swift Conqueror Separate Shower and Toilet (4,300 GBP)

East Midlands, Nottinghamshire Location https://www.freeadsz.co.uk/x-493484-z

**SWIFT CONQUEROR 530** 

2011

4 BERTH

LARGE END WASHROOM ( SEPERATE SHOWER AND TOILET)

WEIGHT: 1650 KG FULLY LADEN

LENGTH: 23FT TOTAL AWNING SIZE: 988cm

THE YEAR IS 2011 AND IS A TOP OF THE RANGE MODEL. EXTERIOR IS GREAT CONDITION NO MAJOR MARKS AT ALL,

ALL MOD CONS INCLUDING BUILT IN MICROWAVE, FULL COOKER, 3-WAY FRIDGE, TV AERIAL

TO MENTION A FEW.

GREAT SIZED END WASHROOM THAT INCLUDES SHOWER CUBICLE AND AUTO FLUSH

CASSETTE TOILET.

NON SMOKERS OR NO PETS ALL MANUALS AND BOOKLETS

| _ | _ |  |
|---|---|--|

| 4 Be    | https://w | 4 Be    |
|---------|-----------|---------|
| Separat | 84-z      | Separat |