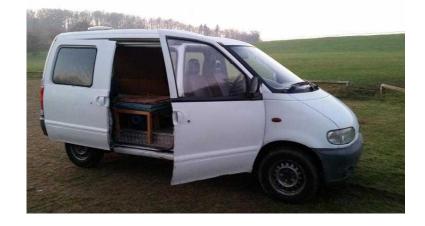

## Ldv Cub 1999 (500 GBP)

Location South East, Kent

https://www.freeadsz.co.uk/x-493509-z

Hi all, White van partially converted into campervan. New Battery & fuel pump. Just been down to Dorset and back. Used daily. Selling due to a change of vehicle. Van is aged a bit with some rust patches, otherwise in good working order. Can be used as a work van or campervan. Has a double bed in the back, sides are wood lined and insulated.

You're welcome to come view/test drive. I can send more pictures and/or answer question on request. Call 07341341906 073413419...(click to reveal full phone number) and ask for Chris.

I'm selling this van elsewhere so might go before.