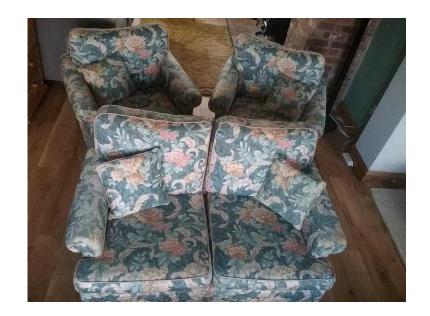

## MampS 2 seater settee amp 2 armchairs (40 GBP)

Location **East of England, Hertfordshire** https://www.freeadsz.co.uk/x-493565-z

Small blue floral very comfortable suite ,used in a non smoking environment with less than normal use. Settee-w-54in depth-36in Chairs w-34in d-36in;