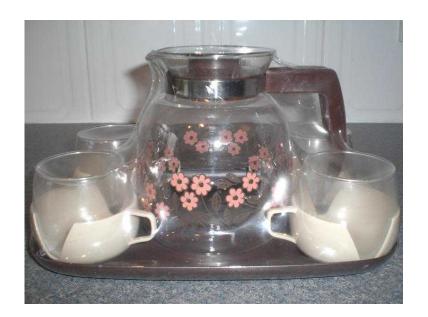

## Teapot, tray and 4 cups new factory packaged (Brand new) (17 GBP)

Location South East, Kent https://www.freeadsz.co.uk/x-493615-z

Teapot, tray and 4 cups - new factory packaged Colour: Brown and cream Ideal for a present;