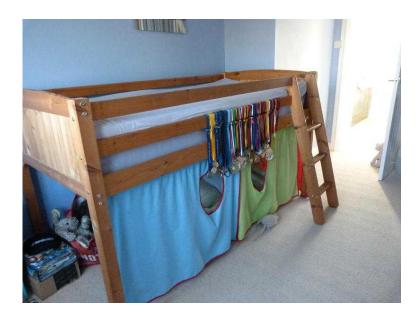

## Mid sleeper cabin bed (90 GBP)

Location South East, Surrey https://www.freeadsz.co.uk/x-493630-z

Excellent condition sturdy wooden mid sleeper cabin bed with tent curtains. (Paid £399 new). £90 ovno please. Measurements - Length 194cms (headboard to headboard) x width - 93cms, width (including ladder) 126cms, height 110cms. Excludes mattress. Due to be dismantled tomorrow. Collect from Holyport, near Maidenhead .(please note this is advertised on numerous)