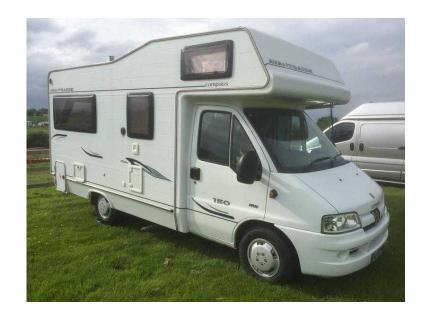

## Peugeot 2.2 Turbo Diesel Compass Avantgarde (6,700 GBP)

Location **East Midlands, Derbyshire** https://www.freeadsz.co.uk/x-493640-z

Excellent Compass Avant-garde 150 built on the 2006 Peugeot chassis with the excellent 2.2 Turbo Diesel power plant. The interior is the L shape rear lounge model giving you the feel of a much bigger motorhome inside, side kitchen with adjacent toilet and shower. Double over cab bed. Standard spec includes gas heating, gas/electric hot water, 3 burner gas hob, grill and full oven, 3 way fridge. This van has only covered 29000 miles, it drives with no faults and is in beautiful condition inside and out. It has all relevant documents within the drivers pack. Has recently had a habitation.