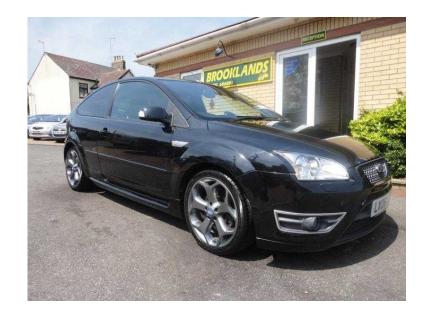

## Ford Focus 2006 (6,495 GBP)

Location **East of England, Suffolk** https://www.freeadsz.co.uk/x-493659-z

ABS, Immobiliser, Alarm, Traction Control, Central Locking, Remote Central Locking, Power Steering, Air Conditioning, Climate Control, Full Leather, Electric Windows, Electric Sunroof, Trip Computer, CD Player, Rear Wash/wipe, Electric Mirrors, Rear Spoiler, Front Fog Lamps, Height Adjustable Seat, Adjustable Steering Column, Headlamp Jetwash, Sports Seats, Xenon Headlamps, Auto Lighting, Rain-Sensing Wipers, Rear Headrests, Front Centre Armrest, Multiple Airbags, Retractable Headrests, Auto-dip Rearview, Radio, Privacy Glass, Folding Rear Seats, Head Restraints, Metallic Paintwork, Colour Coded Body, iPod