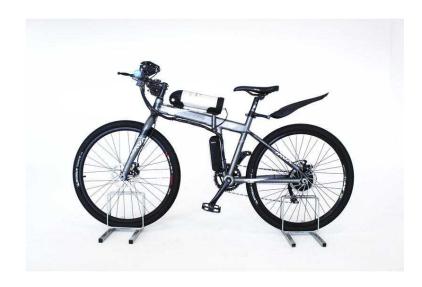

## **Electric Bike Go Go Superlite (1,149 GBP)**

Location London, London

https://www.freeadsz.co.uk/x-493757-z

Max speed - 15.5mph / 25kmh. Max range - 35 miles/55km

## Specifications:

Electric Hybrid Folding Bike

Frame: Aluminium and Carbon Fibre Wheel: 26? x 1.75? Michelin Tyres

Speed: Max 15.5mph

Speed: 7 Speed Shimano Gear System Brake: Front and Rear Disc Brakes Control: 5 Electric Speed Control Monitor Other Accessories: USB Phone Charger Port

Motor: 48V 350W Battery: 48V 15AH Battery range: 35 miles Weight: 15KG (excludes)

Go

Go

| ! | https://wwv<br>57-z | Electric |
|---|---------------------|----------|

Electric

Bike

Go

Go