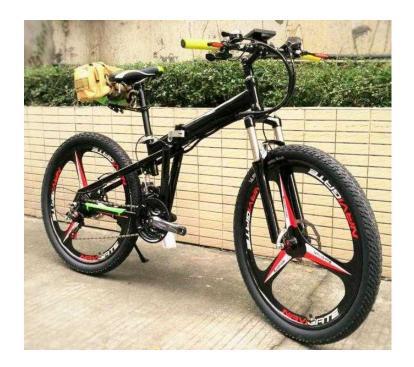

Black

Electric

Bike

റ്റ

റ്റ

S

Black

Go-Go Electric Bicycles – Supreme Hybrid e-Bike with carbon steel frame, 26? x 1.75? Michelin Tyres, Shimano 7 speed gear system, throttle and 5 electric speed control monitor.

Max electric speed - 15.5mph / 25kmh. Max throttle speed - 25mph. Max range - 35 miles/55km

Specifications:

https://www.freeadsz 58-z

.co.uk/x-4937

Electric

Bike

ഒ

G

S

Black

Electric Hybrid Folding Bike Frame: Carbon Steel Wheel: Magnesium Alloy Fixed Wheels with 26? x 1.75? Michelin Tyres Electric Speed: Max 15.5mph Throttle Speed: Max 25mph Speed: 7 Speed Shimano Gear System Brake: Front and Rear Disc Brakes Control: 5 Electric Speed Control Monitor Other Accessories: USB Phone Charger Port Motor: 48V 350W Battery: 48V 15AH Battery range: 35 miles