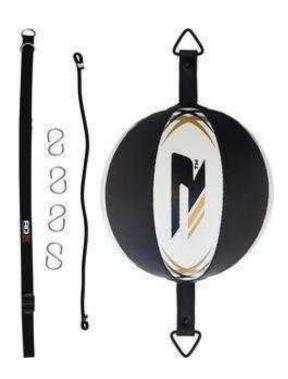

## **Boxing Accessories - Leather Boxing Speed Double End Ball (34.99 GBP)**

Location North, Lancashire https://www.freeadsz.co.uk/x-493784-z

The ball comes with two rubber bungee cords with adjustment blocks, two hooks and other required fixings - See more at:goo.gl