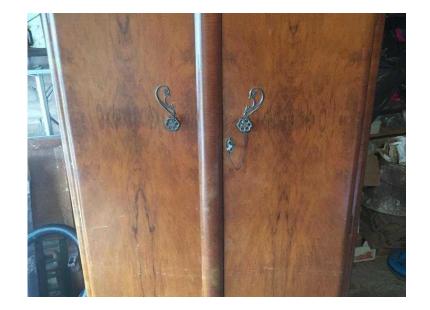

## Wardrobe (15 GBP)

Location **East of England, Cambridgeshire** https://www.freeadsz.co.uk/x-493844-z

1960's wardrobe. Half shelves. Some,

| Wardrobe https://www.freeadsz.co.uk/x-4938 44-z | Wardrobe https://www.freeadsz.co.uk/x-4938 | Wardrobe https://www.freeadsz.co.uk/x-4938 44-z | Wardrobe https://www.freeadsz.co.uk/x-4938 | Wardrobe https://www.freeadsz.co.uk/x-4938 | Wardrobe https://www.freeadsz.co.uk/x-4938 44-z | Wardrobe https://www.freeadsz.co.uk/x-4938 44-z | Wardrobe https://www.freeadsz.co.uk/x-4938 | Wardrobe https://www.freeadsz.co.uk/x-4938 44-z | Wardrobe https://www.freeadsz.co.uk/x-4938 44-z |
|-------------------------------------------------|--------------------------------------------|-------------------------------------------------|--------------------------------------------|--------------------------------------------|-------------------------------------------------|-------------------------------------------------|--------------------------------------------|-------------------------------------------------|-------------------------------------------------|