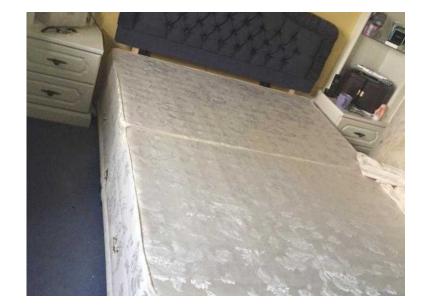

## **King Size Divan (50 GBP)**

Location **East of England, Cambridgeshire** https://www.freeadsz.co.uk/x-493849-z

King size divan bed only. Mattress not included.
Folds in half for easy transport.
Very sturdy and solid - Floral patterned material fabric on base.
4 x draws with handles for extra storage. Good size draw spaces.
From non smoking