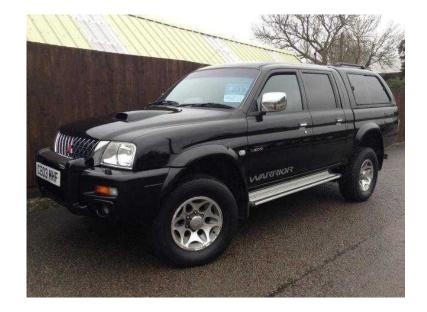

## Mitsubishi L200 2003 (3,750 GBP)

Location **East Midlands, Northamptonshire** https://www.freeadsz.co.uk/x-493880-z

Mitsubishi L200 Warrior, Double Cab Pick up, Air Conditioning, Tow bar, Load Liner, Rear Canopy, Very Clean & Tidy Double Cab Pick Up, Hpi Clear, Any Inspection Welcome...
Air