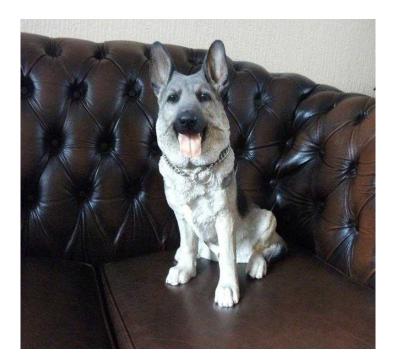

## LARGE COUNTRY ARTIST GERMAN SHEPHERD FIGURE BOXED (50 GBP)

Location North, Lancashire https://www.freeadsz.co.uk/x-493888-z

A LOVELY LARGE GERMAN SHEPHERD FIGURE BY COUNTRY ARTISTS. IN THE SITTING POSTION WITH CHAIN COLLAR.16 INCHES (41 cm). IT HAS BEEN IN ITS BOX FOR A WHILE. WOULD MAKE A LOVELY GIFT. COST £100. I AM SELLING ALL MY GERMAN SHEPHERD ITEMS , I'VE COLLECTED OVER MANY