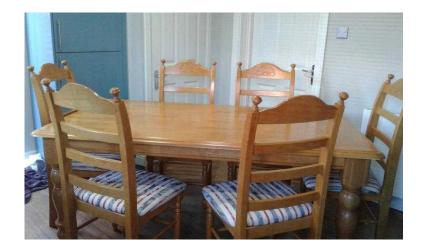

## Table amp 6 chairs solid pine (180 GBP)

Location **South East, Surrey** https://www.freeadsz.co.uk/x-493936-z

Solid pine table & 6 chairs . Height 750mm width1000mm length 1820 mm. Very good condition a few minor.