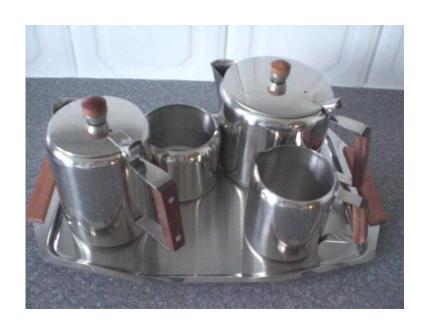

## 5 Piece Teacoffee set with Stainless Steel with Wooden Handles - Brand new and fac

Location **South East, Kent** https://www.freeadsz.co.uk/x-493943-z

5 Piece Tea/coffee set with Stainless Steel with Wooden Handles Brand new and factory packed box so ideal for a present Includes: 32oz/1 litre Tea Pot 20oz/0.6 litre Coffee Pot 10oz/0.3 litre Milk Jug 10oz/0.3 Sugar Bowl 13"x 9"/33cm x23cm Serving