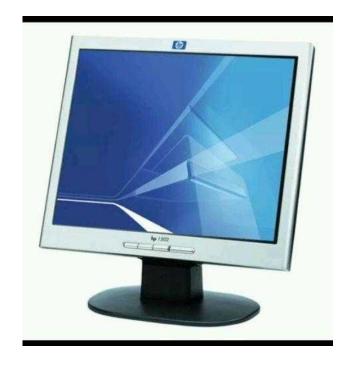

## HP 1502 15quot LCD MONITOR amp ALL IN ONE PRINTER BUNDLE (25 GBP)

Location East of England, Cambridgeshire

https://www.freeadsz.co.uk/x-493953-z

HP Desktop monitor & printer are used but in excelent condition. Additional Information about HP L1502 15" LCD Monitor Monitor:

The HP L1502 is a monitor that offers 1024 x 768 display resolution and 04:03 aspect ratio. Featuring a response time of 23 ms and 400:1 contrast ratio, this 15-inch LCD model delivers the screen performance required for optimal viewing experience. In addition, this black HP monitor has dimensions of 34.52 cm height and 19.13 cm depth. Product Identifiers

**Brand HP** 

Model L1502 Connectivity

Analog Video Input Connector 1 x 15 Pin D-Sub connector

Digital Video Input Standard VGA/SVGA D-Sub Dimensions

Width 35.64 cm

Depth 19.13 cm

Weight 4.19 Kg.

Height 34.52 cm Miscellaneous

Colour Black

Additional Features Anti Static, Non-Glare

Monitor Platform Source PC Printer:

HP All in one psc 1215 Printer good condition but colour cartridge not working but black does so it still prints.