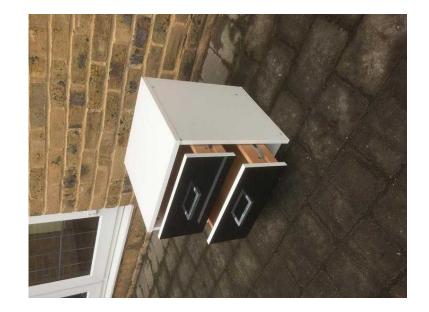

## bedside cabinet (20 GBP)

Location **South East, Kent** https://www.freeadsz.co.uk/x-494012-z

white bedside cabinet with two black high gloss

| 誤緊緊      | bedside                          | cabinet    |
|----------|----------------------------------|------------|
|          | https://www.freeadsz.co.<br>12-z | uk/x-4940  |
|          | bedside                          | cabinet    |
|          | https://www.freeadsz.co.         | uk/x-4940  |
|          | bedside                          | cabinet    |
|          | https://www.freeadsz.co.         | Jk/x-4940  |
| 機械       | bedside                          | cabinet    |
|          | https://www.freeadsz.co.         | uk/x-4940  |
|          | bedside                          | cabinet    |
|          | https://www.freeadsz.co.         | Jk/x-4940  |
|          | bedside                          | cabinet    |
|          | https://www.freeadsz.co.         | Jk/x-4940  |
|          | bedside                          | cabinet    |
|          | https://www.freeadsz.co.         | uk/x-4940  |
|          | bedside                          | cabinet    |
|          | https://www.freeadsz.co.<br>12-z | Jk/x-4940  |
|          | bedside                          | cabinet    |
|          | https://www.freeadsz.co.         | ık/x-4940  |
|          | bedside                          | cabinet    |
| <u> </u> | https://www.freeadsz.co.<br>12-z | Juk/x-4940 |