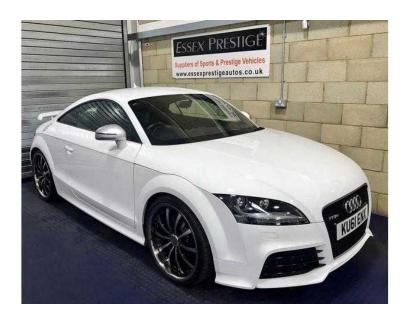

## Audi TT 2011 (26,989 GBP)

Location East of England, Bedfordshire https://www.freeadsz.co.uk/x-495909-z

Full Service History, Sat Nav, 20" Alloy Wheels, Metallic WHITE, All Main Dealer Facilitys Available Finance, Warranty and Part Exchange, 5 Days Driveaway Insurance, £26,989, THIS CAR COMES WITH: Electronic Climate Control, Heated Front Seats, 18in 5 Double Spoke Design Alloy Wheels with Locking Wheel Bolts, Aux-in Connection, Concert Radio AM/FM Twin Tuner with TP Memo Function Single Front Loading CD Player with MP3 Compatibility AUX IN Socket, Concert Radio with Front Loading CD Player, Drivers Information System (DIS), Electric Front Windows, Thatcham Category 1 Alarm, Upholstery Silk Nappa Leather with Contrast Stitching Electric Front