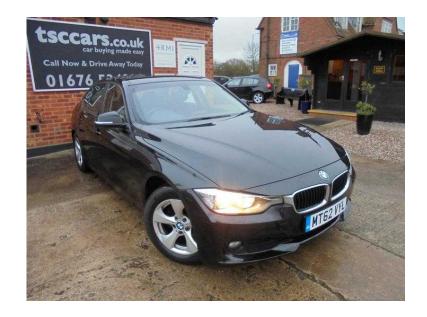

## **BMW 3 Series 2013 (10,479 GBP)**

Location **East Midlands, Leicestershire** https://www.freeadsz.co.uk/x-495946-z

Start/Stop-Bluetooth-Cruise Control-Park Sensors-Alloys-£20 RFL-Climate Control-Aux In/USB-Auto Lights-Traction-Isofix-Front Fogs-Push Button Start-One Owner-BMW Service History-Finance & PCP Options-RAC Nationwide Guarantee Available-Other Models Available ES SE Sport Blueperformance Modern Luxury M Sport

ABS, Immobiliser, Alarm, Remote Alarm, Traction Control, Central Locking, Remote Central Locking, Power Steering, Air Conditioning, Climate Control, Cruise Control, Electric Windows, Trip Computer, CD Player, Electric Mirrors, Front Fog Lamps, Parking Sensors, UK Specification, UK Supplied, Height Adjustable Seat, Adjustable Steering Column, Multi-function Steering Wheel, Auto Lighting, Rain-Sensing Wipers, Rear Headrests, Front Centre Armrest, Multiple Airbags, Dual Climate Zones, Auto-dip Rearview, Radio, Child Locks, Locking Wheel Nuts, Metallic Paintwork, Colour Coded Body, Cloth Upholstery, Steering Wheel Audio Controls, iPod Connectivity, Bluetooth, Isofix, Push Button Start, USB Port, Start/Stop, RAC Nationwide Parts & Labour Guarantee Available, We Can Arrange Your Finance or PCP, Why Come In? Call to Buy & Arrange Delivery