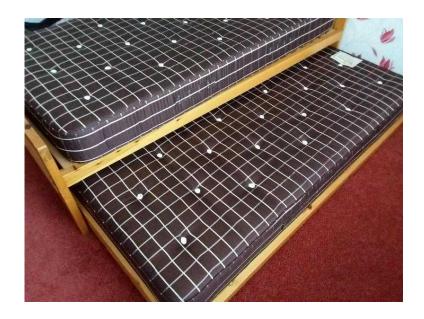

## 2 x 3ft single beds with mattresses (50 GBP)

Location **East of England, Hertfordshire** https://www.freeadsz.co.uk/x-495989-z

2 x 3ft single beds with mattresses (Relyon) 1 stores under the other (legs fold under base. Buyer collects. Cash